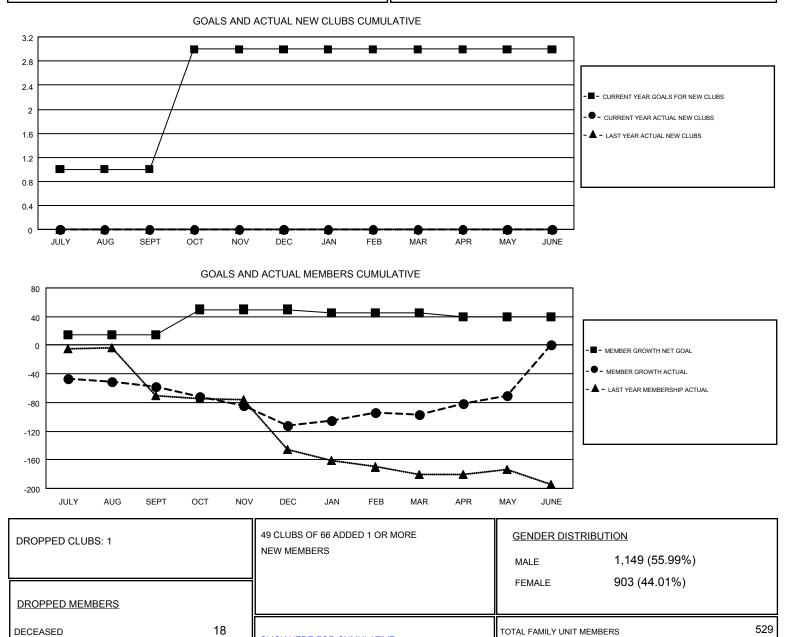

#### GMT: HOWARD HUDSON

| Clubs<br>RESULTS FOR 2018-2019 |   |   |   | Members<br>RESULTS FOR 2018-2019 |    |    |     |
|--------------------------------|---|---|---|----------------------------------|----|----|-----|
|                                |   |   |   |                                  |    |    |     |
| JULY/AUG/SEPT                  | 1 | 0 | 0 | JULY/AUG/SEPT                    | 15 | 78 | 129 |
| OCT/NOV/DEC                    | 2 | 0 | 0 | OCT/NOV/DEC                      | 35 | 74 | 123 |
| JAN/FEB/MAR                    | 0 | 0 | 1 | JAN/FEB/MAR                      | -5 | 71 | 53  |
| APR/MAY/JUNE                   | 0 | 0 | 0 | APR/MAY/JUNE                     | -5 | 45 | 18  |

CLICK HERE FOR CUMULATIVE

MEMBERSHIP DATA

11

294

323

DUES

FAMILY MEMBERS PAYING HALF

275